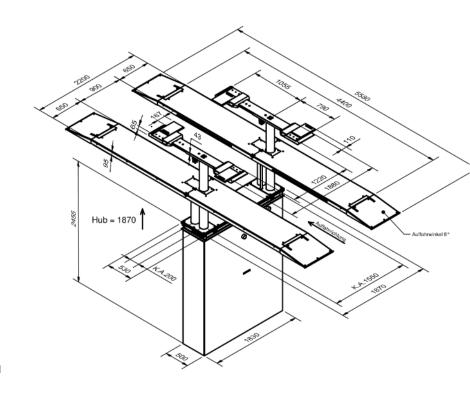

# Masterlift 2.35 Combi Check-in KA 1550 BMW

AUTOP STENHOJ

Electro-hydraulic twin-ram lift, 3.5 t with platforms and wheel-free device

| Order no.  | Item no. | # | Part of the approval according to order no. 20011102-1/-2:    |
|------------|----------|---|---------------------------------------------------------------|
| 20011102-1 | 21500    | 1 | Superstructure platform 2.35 F 440 Combi Check in, on-floor   |
|            | 12461    | 1 | BMW-approval and painting - grey RAL 7016                     |
| 20011102-2 | 10290    | 1 | Hydraulic unit ML 2.35 Combi Check in, PD 1550, stroke 1900mm |
|            | 12036    | 1 | Ecological hydraulic fluid 17 ltr.                            |
|            | 20798    | 1 | Repair platform superstructure 2.35 Pv 170-240                |
|            | 11071    | 1 | Electrical wiring JE 10m (Combi, Fn)                          |

Four **strong 123 mm diameter cylinders** are also designed for long-lasting functionality and further round off the high-quality level, which ensures **low maintenance requirements**.

Even in the event of a power blackout, the lift can still be lowered without any problems thanks to the pneumatic emergency lowering system.