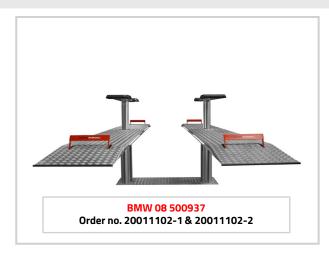

# Masterlift 2.35 Combi Check-in KA 1550 BMW

AUTOP STENHOJ

Electro-hydraulic twin-ram lift, 3.5 t with platforms and wheel-free device

| Order no.  | Item no. | # | Part of the approval according to order no. 20011102-1/-2:    |
|------------|----------|---|---------------------------------------------------------------|
| 20011102-1 | 21500    | 1 | Superstructure platform 2.35 F 440 Combi Check in, on-floor   |
|            | 12461    | 1 | BMW-approval and painting - grey RAL 7016                     |
| 20011102-2 | 10290    | 1 | Hydraulic unit ML 2.35 Combi Check in, PD 1550, stroke 1900mm |
|            | 12036    | 1 | Ecological hydraulic fluid 17 ltr.                            |
|            | 20798    | 1 | Repair platform superstructure 2.35 Pv 170-240                |
|            | 11071    | 1 | Electrical wiring JE 10m (Combi, Fn)                          |

## Options:

Masterlift 2.35 Combi Check-in KA 1550 BMW – BMW 08 500937

Rubber blocks in different heights