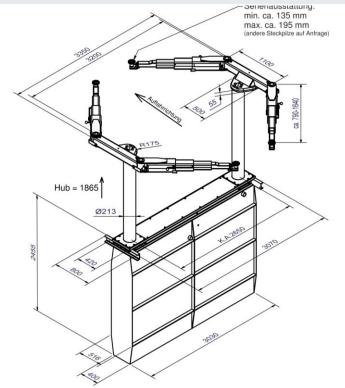

The triple telescopic swivel arms convince with a **non-standard lifting area**, which even makes it possible to lift commercial vehicles and large cars without any problems.

The **internal arm locking system** installed as standard reliably protects against external influences. An integrated mechanical safety ratchet provides additional safety for all work processes.

The **strong 213 mm diameter cylinders** are also designed for long-lasting functionality and further round off the high-quality level, which ensures **low maintenance requirements**.

Even in the event of a power blackout, the lift can still be lowered without any problems thanks to the pneumatic emergency lowering system.