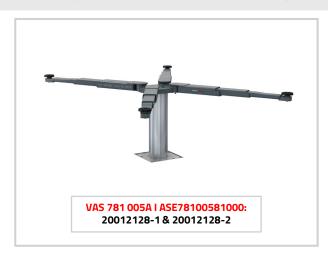

## Electro-hydraulic centre-ram lift 3.5 t, superstructure with arms

| Order no.  | Item no. | # | Part of the approval according to oder no. 20012128-1/-2:                             |
|------------|----------|---|---------------------------------------------------------------------------------------|
| 20012128-1 | 21215    | 1 | Superstructure 1.35 Saa Ø50 mm                                                        |
|            | 12560    | 1 | VW specification VAS 781 005A                                                         |
|            | 38824    | 1 | Swivel arm hook 1100 lg                                                               |
|            | 11103    | 1 | Document holder                                                                       |
|            | 16010    | 4 | Lifting pad extension 50 mm - Ø50 mm 1 pc.                                            |
| 20012128-2 | 10306    | 1 | Hydraulic unit SL 1.35 with integrated pump unit, stroke 1910 mm for cylinder Ø213 mm |
|            | 11063    | 1 | Set of cables 10 m                                                                    |
|            | 12034    | 1 | Ecological hydraulic fluid 14 ltr.                                                    |

The double telescopic swivel arms convince with a **very low minimum height** which even makes it possible to lift low-profile sports cars without any problems.

The **internal arm locking system** installed as standard reliably protects against external influences.