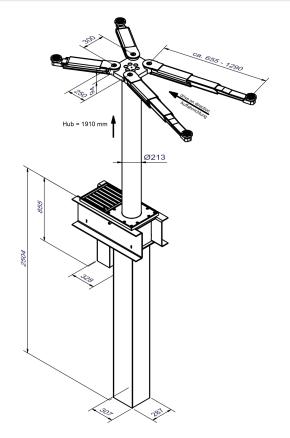

## Electro-hydraulic centre-ram lift 3.5 t, superstructure with arms

| Order no.  | Item no. | # | Part of the approval according to oder no. 20012128-1/-2:                             |
|------------|----------|---|---------------------------------------------------------------------------------------|
| 20012128-1 | 21215    | 1 | Superstructure 1.35 Saa Ø50 mm                                                        |
|            | 12560    | 1 | VW specification VAS 781 005A                                                         |
|            | 38824    | 1 | Swivel arm hook 1100 lg                                                               |
|            | 11103    | 1 | Document holder                                                                       |
|            | 16010    | 4 | Lifting pad extension 50 mm - Ø50 mm 1 pc.                                            |
| 20012128-2 | 10306    | 1 | Hydraulic unit SL 1.35 with integrated pump unit, stroke 1910 mm for cylinder Ø213 mm |
|            | 11063    | 1 | Set of cables 10 m                                                                    |
|            | 12034    | 1 | Ecological hydraulic fluid 14 ltr.                                                    |

The double telescopic swivel arms convince with a **very low minimum height** which even makes it possible to lift low-profile sports cars without any problems.

The **internal arm locking system** installed as standard reliably protects against external influences.

The **strong 213 mm cylinder** is designed for long-lasting functionality and further rounds off the high-quality level, which ensures **low maintnenance requirements.** 

Even in the event of a power blackout, the lift can still be lowered without any problem thanks to the pneumatic emergency lowering system.