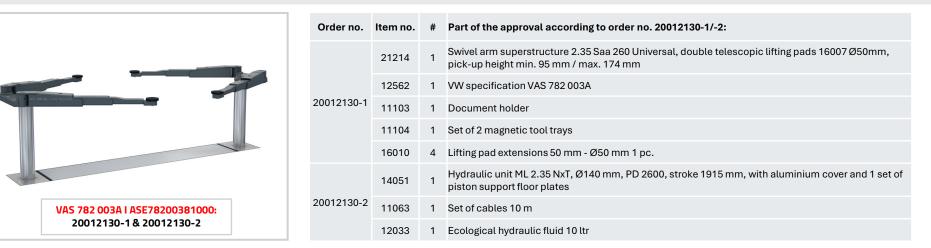

# Masterlift 2.35 NxT Saa 260 VW

Electro-hydraulic twin-ram lift 3.5 t with swivel arm superstructure



The double telescopic swivel arms convince with a **very low minimum height**, which even makes it possible to lift low-profile sports cars without any problems.

Tyres and rims are protected in the best possible way by the rounded design of the superstructure's chassis. The **internal arm locking system** installed as standard reliably protects against external influences.

The **strong 140 mm diameter cylinders** are designed for long-lasting functionality and further round off the high quality level, which ensures **low maintenance requirments**. Even in the event of a power blackout, the lift can still be lowered without any problem thanks to the pneumatic emergency lowering system. The Masterlift 2.35 NxT Saa is perfectly completed by a **control system that is both visually and tec