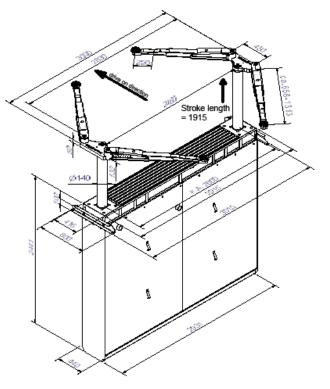

# Masterlift 2.35 NxT Saa 260 VW

Electro-hydraulic twin-ram lift 3.5 t with swivel arm superstructure

The double telescopic swivel arms convince with a **very low minimum height**, which even makes it possible to lift low-profile sports cars without any problems.

The **strong 140 mm diameter cylinders** are designed for long-lasting functionality and further round off the high quality level, which ensures **low maintenance requirments**. Even in the event of a power blackout, the lift can still be lowered without any problem thanks to the pneumatic emergency lowering system. The Masterlift 2.35 NxT Saa is perfectly completed by a **control system that is both visually and technically convincing.** 