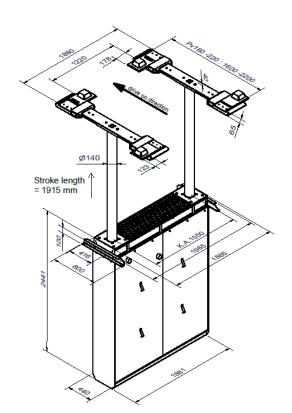

# Masterlift 2.35 NxT Pv 160-220 xy VW

Electro-hydraulic twin-ram lift 3.5 t with repair platform

| Order no. | Item no. | # | Part of the approval according to order no. 20012129:                                                                                  |
|-----------|----------|---|----------------------------------------------------------------------------------------------------------------------------------------|
| 20012129  | 14107    | 1 | Repair platform 2.35 Pv 160-220 – solid steel, zinc-coated and painted RAL 9006, with aluminium mounting plates incl. xy plates        |
|           | 14050    | 1 | Hydraulic unit ML 2.35 NxT, $\emptyset$ 140 mm, PD 1550, stroke 1915 mm, with aluminium cover and 1 set of piston support floor plates |
|           | 12561    | 1 | VW specification VAS 5246A                                                                                                             |
|           | 11063    | 1 | Set of cables 10 m                                                                                                                     |
|           | 12033    | 1 | Ecological hydraulic fluid 10 ltr                                                                                                      |
|           | 11104    | 1 | Set of 2 magnetic tool trays                                                                                                           |
|           | 11103    | 1 | Document holder                                                                                                                        |

The handy, **non-slip and form-fitting rubber pads** ensure that the vehicle is lifted with pinpoint accuracy. The **strong 140 mm diameter cylinders** are designed for long-lasting functionality and further round off the high-quality level, which ensures **low maintenance requirements.** 