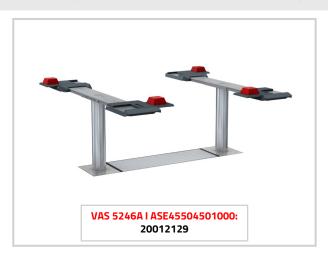

# Masterlift 2.35 NxT Pv 160-220 xy VW

Electro-hydraulic twin-ram lift 3.5 t with repair platform

| Order no. | Item no. | # | Part of the approval according to order no. 20012129:                                                                                  |
|-----------|----------|---|----------------------------------------------------------------------------------------------------------------------------------------|
| 20012129  | 14107    | 1 | Repair platform 2.35 Pv 160-220 – solid steel, zinc-coated and painted RAL 9006, with aluminium mounting plates incl. xy plates        |
|           | 14050    | 1 | Hydraulic unit ML 2.35 NxT, $\emptyset$ 140 mm, PD 1550, stroke 1915 mm, with aluminium cover and 1 set of piston support floor plates |
|           | 12561    | 1 | VW specification VAS 5246A                                                                                                             |
|           | 11063    | 1 | Set of cables 10 m                                                                                                                     |
|           | 12033    | 1 | Ecological hydraulic fluid 10 ltr                                                                                                      |
|           | 11104    | 1 | Set of 2 magnetic tool trays                                                                                                           |
|           | 11103    | 1 | Document holder                                                                                                                        |

The Masterlift 2.35 NxT Pv is optimally suited for quick and easy vehicle lifting.

The premium repair platforms are constructed of very strong and rigid solid steel that offers a **high degree of stability.** They are zinc-coated and painted. Looks great and works great!

The repair platforms, which come with **xy-function in the premium version as standard,** make the Masterlift 2.35 NxT the perfect helper in your workshop. Optionally, longitudinally adjustable supports can be supplied instead of the xy function.

The handy, **non-slip and form-fitting rubber pads** ensure that the vehicle is lifted with pinpoint accuracy. The **strong 140 mm diameter cylinders** are designed for long-lasting functionality and further round off the high-quality level, which ensures **low maintenance requirements.** 