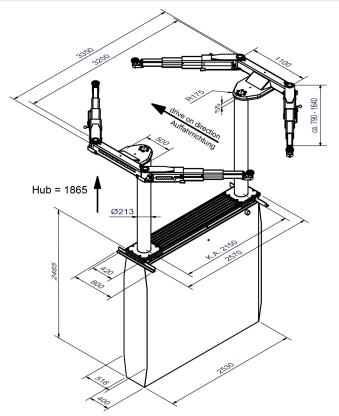

The triple telescopic swivel arms convince with an unconventional lifting area, especially suited for utility vehicles and large passenger cars.

The internal arm locking system installed as standard reliably protects against external influences.

The strong 213 mm diameter cylinders are also designed for long-lasting functionality and further round off high quality level which ensures low maintenance requirements.

Even in the event of a power blackout the lift can still be lowered without any problems thanks to the pneumatic emergency lowering system.