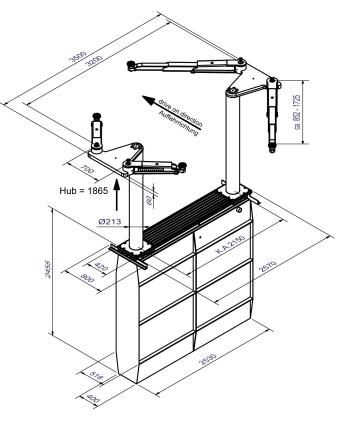

The double telescopic swivel arms convince with an **unconventional lifting area**, especially suited for utility vehicles and large passenger cars.

The internal arm locking system installed as standard reliably protects against external influences.

The **strong 213 mm diameter cylinders** are also designed for long-lasting functionality and further round off the high quality level which ensures **low maintenance requirements.** 

Even in the event of a power blackout the lift can still be lowered without any problems thanks to the pneumatic emergency lowering system.

Installation variants: Superstructure on floor Ceiling installation Not included in the scope of approval, please order separately: **Steel cassette:** Standard: painted Optional: hot-dip galvanized, plastic coated