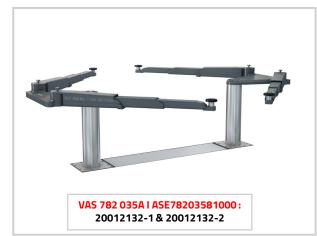

Biglift 2.55 Saa 230 – VAS 782 035A I ASE78203581000

## Biglift 2.55 Saa 230 VW

Electro-hydraulic twin-ram lift 5.5 t with swivel arm superstructure

| Order no.  | ltem no. | # | Part of the approval according to order no. 20012132-1/-2:                        |
|------------|----------|---|-----------------------------------------------------------------------------------|
| 20012132-1 | 21202    | 1 | Superstructure 2.55 Saa 230 Ø 213, incl. lifting pad 11028 (135 -195 mm), Ø 50 mm |
|            | 12564    | 1 | VW specification VAS 782035A                                                      |
|            | 11103    | 1 | Document holder                                                                   |
|            | 11104    | 1 | Set of 2 magnetic tool trays                                                      |
|            | 16010    | 4 | Lifting pad extension 50 mm – Ø50 mm 1 pc.                                        |
| 20012132-2 | 11063    | 1 | Set of cables 10 m                                                                |
|            | 10308    | 1 | Hydraulic unit BL PD 2150 mm, stroke 1860 mm, cylinder Ø 213 mm                   |
|            | 12036    | 1 | Ecological hydraulic fluid 17 ltr                                                 |