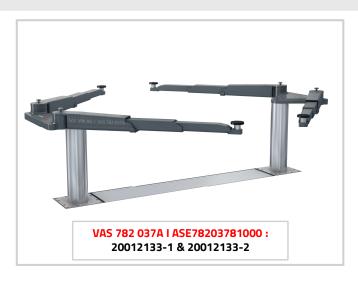

# Biglift 2.55 Saa 265 VW

## Electro-hydraulic twin-ram lift 5.5 t with swivel arm superstructure

| Order no.  | Item no. | # | Part of the approval according to order no. 20012133-1/-2:                             |
|------------|----------|---|----------------------------------------------------------------------------------------|
| 20012133-1 | 21203    | 1 | Superstructure 2.55 Saa 265 Ø213, incl. 4 single telescopic lifting pads 16008, Ø 50mm |
|            | 12565    | 1 | VW specification VAS 782037A                                                           |
|            | 11103    | 1 | Document holder                                                                        |
|            | 11104    | 1 | Set of 2 magnetic tool trays                                                           |
|            | 16010    | 4 | Lifting pad extension 50 mm – Ø50 mm 1 pc.                                             |
| 20012133-2 | 11063    | 1 | Set of cables 10 m                                                                     |
|            | 10309    | 1 | Hydraulic unit BL PD 2650 mm, stroke 1860 mm, cyl. Ø 213 mm                            |
|            | 12036    | 1 | Ecological hydraulic fluid 17 ltr.                                                     |