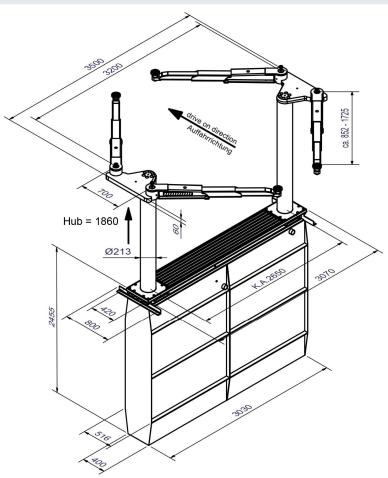

## Electro-hydraulic twin-ram lift 5.5 t with swivel arm superstructure

| Order no.  | Item no. | # | Part of the approval according to order no. 20012133-1/-2:                             |
|------------|----------|---|----------------------------------------------------------------------------------------|
| 20012133-1 | 21203    | 1 | Superstructure 2.55 Saa 265 Ø213, incl. 4 single telescopic lifting pads 16008, Ø 50mm |
|            | 12565    | 1 | VW specification VAS 782037A                                                           |
|            | 11103    | 1 | Document holder                                                                        |
|            | 11104    | 1 | Set of 2 magnetic tool trays                                                           |
|            | 16010    | 4 | Lifting pad extension 50 mm – Ø50 mm 1 pc.                                             |
| 20012133-2 | 11063    | 1 | Set of cables 10 m                                                                     |
|            | 10309    | 1 | Hydraulic unit BL PD 2650 mm, stroke 1860 mm, cyl. Ø 213 mm                            |
|            | 12036    | 1 | Ecological hydraulic fluid 17 ltr.                                                     |

The double telescopic swivel arms convince with an unconventional lifting area, especially suited for utility vehicles and large passenger cars.

The internal arm locking system installed as standard reliably protects against external influences. An integrated mechanical safety ratchet offers additional safety for all working procedures.

The strong 213 mm diameter cylinders are also designed for long-lasting functionality and further round off high quality level which ensures low maintenance requirements.

Even in the event of a power blackout the lift can still be lowered without any problems thanks to the pneumatic emergency lowering system.