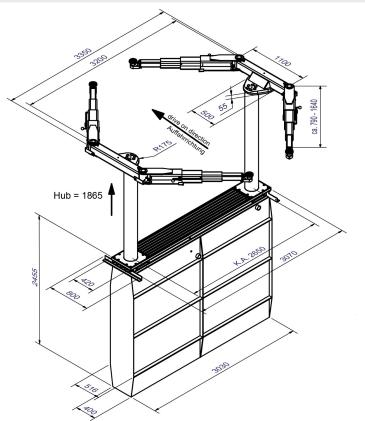

The triple telescopic swivel arms convince with an unconventional lifting area, especially suited for utility vehicles and large passenger cars.

The internal arm locking system installed as standard reliably protects against external influences. An integrated mechanical safety ratchet offers additional safety for all working procedures.

The strong 213 mm diameter cylinders are also designed for long-lasting functionality and further round off the high quality level which ensures low maintenance requirements.

Even in the event of a power blackout the lift can still be lowered without any problems thanks to the pneumatic emergency lowering system.