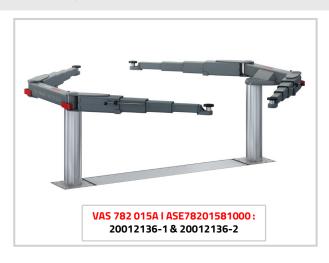

# Biglift 2.65 Saaa 265 VW

## Electro-hydraulic twin-ram lift 6.5 t with swivel arm superstructure

| Order no.  | Item no. | # | Part of the approval according to order no. 20012136-1/-2:                                    |
|------------|----------|---|-----------------------------------------------------------------------------------------------|
| 20012136-1 | 21210    | 1 | Swivel arm superstructure 2.65 Saaa 265, incl. 4 single telescopic lifting pads 16008, Ø50 mm |
|            | 12568    | 1 | VW specification VAS 782015A                                                                  |
|            | 11103    | 1 | Document holder                                                                               |
|            | 11104    | 1 | Set of 2 magnetic tool trays                                                                  |
|            | 16010    | 4 | Lifting pad extension 50 mm - Ø50 mm 1 pc.                                                    |
| 20012136-2 | 10287    | 1 | Hydraulic unit BL Sa 6,5 t 2650 mm                                                            |
|            | 11063    | 1 | Set of cables 10 m                                                                            |
|            | 12036    | 1 | Ecological hydraulic fluid 17 ltr.                                                            |