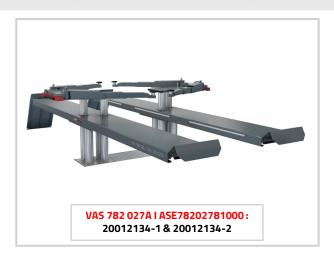

# Biglift 4.55 Combi VW

## Electro-hydraulic 2x4-ram lift 5.5 t, platforms and free-wheel lift with arms

| Order no.  | Item no. | # | Part of the approval according to order no. 20012134-1/-2:                                                                          |
|------------|----------|---|-------------------------------------------------------------------------------------------------------------------------------------|
| 20012134-1 | 21509    | 1 | Platform superstructure 4.55 Fn 550 Combi                                                                                           |
|            | 21205    | 1 | Swivel arm superstructure 4.55 Saav 155 Combi, incl. lifting pads 11028, minimum height 135 mm, Ø 50 mm, with Ø 50 – 40 mm reducers |
|            | 12566    | 1 | VW specification VAS 782027A                                                                                                        |
|            | 16010    | 4 | Pad extensions 50 mm - Ø50 mm 1 pc.                                                                                                 |
|            | 21100    | 1 | Drive-on ramp on floor 1100 mm 10°, 1 set = 2 pcs.                                                                                  |
|            | 21084    | 1 | Roll-off safety device, H = 100 mm, 1 set = 2 pcs.                                                                                  |
|            | 12942    | 1 | LED lighting for vehicle bottom, 3 pcs. per platform                                                                                |
|            | 11103    | 1 | Document holder                                                                                                                     |
|            | 11104    | 1 | Set of 2 magnetic tool trays                                                                                                        |
|            | 21080    | 1 | Power distribution for 1 platform (Schuko plug 230 V / 16 A / IP54)                                                                 |
|            | 21096    | 1 | Pneumatic installation for 1 platform (1 T-piece each front and back)                                                               |
| 20012134-2 | 10295    | 1 | Hydraulic unit BL 4.55-1240/1850-Combi on floor or in floor without flush floor device                                              |
|            | 11071    | 1 | Set of cables JE 10 m                                                                                                               |
|            | 12038    | 1 | Ecological hydraulic fluid 20 ltr                                                                                                   |

The Biglift 4.55 Combi is optimally suited for quick and easy vehicle lifting.

The platforms are constructed of very strong and rigid solid steel that offers a high degree of stability. The additional swivel arms, which come with double telescopic and crosswise adjustable swivel arms as standard, make the Biglift 4.55 Combi the perfect helper in your workshop.