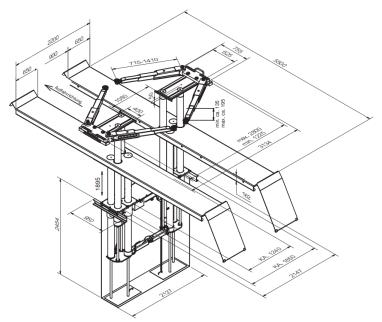

The Biglift 4.55 Combi is optimally suited for quick and easy vehicle lifting.

The platforms are constructed of very strong and rigid solid steel that offers a high degree of stability. The additional swivel arms, which come with double telescopic and crosswise adjustable swivel arms as standard, make the Biglift 4.55 Combi the perfect helper in your workshop.

2x4 strong mm diameter cylinders are also designed for long-lasting functionality and further round off the high quality level which ensures low maintenance requirements.

Even in the event of a power blackout the lift can still be lowered without any problems thanks to the pneumatic emergency lowering system.

The Biglift 4.55 Combi is pefectly completed by a control system that is both visually and technically convincing.