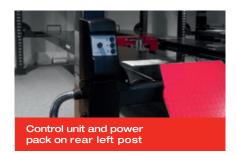

#### Posts:

- ☐ Integrated eccentric brake system
- ☐ Emergency stop valve
- □ Obstruction system
- Pneumatic parking system in height adjustable ratchets
- ☐ Pump unit with immersed motor and control unit on rear left post
- ☐ Pushbutton control unit with alarm signal
- ☐ Hydraulic cylinder under left platform
- ☐ Lifting and lowering by means of cables
- ☐ Emergency lowering valve