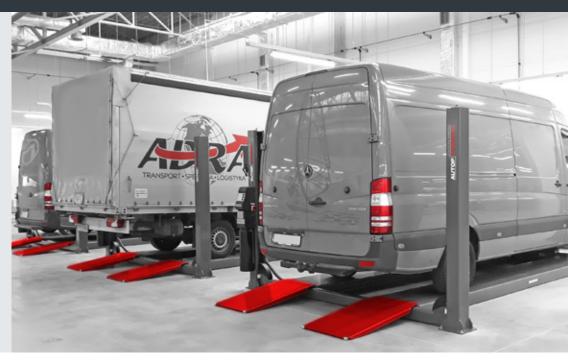

# **Major 6230**

Electro-hydraulic 4-post lift, 6.2 t capacity

#### Application

- ☐ Check-in
- ☐ Repair and maintenance