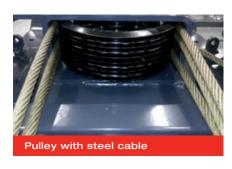

#### Posts:

- ☐ Integrated eccentric brake system
- ☐ Emergency stop valve
- □ Obstruction system
- Pneumatic parking system in height adjustable ratchets
- ☐ Pump unit with immersed motor and control unit on rear left post
- ☐ Pushbutton control unit with alarm signal
- ☐ Hydraulic cylinder under left platform
- ☐ Lifting and lowering by means of cables
- ☐ Emergency lowering valve