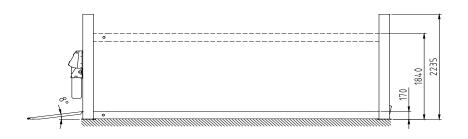

#### **AUTOPSTENHOJ GmbH**

Sandkampstraße 90 D-48432 Rheine

**\** +49 5971 8602-02

| $\sim$ | ınto@au | ıtopster | nhoj.com |
|--------|---------|----------|----------|

| Technical data          |                              |  |
|-------------------------|------------------------------|--|
| Lifting capacity        | 6,200 kg                     |  |
| Lifting height          | 1,670 mm                     |  |
| Working height          | 1,840 mm                     |  |
| Lifting / lowering time | approx. 48/58 sec.           |  |
| Pump unit               | 3 kW                         |  |
| Voltage                 | 3x230/400V - 50 Hz - 25/16 A |  |

| Platforms                                |                |  |
|------------------------------------------|----------------|--|
| Total length                             | 6,780/7,280 mm |  |
| Usable length of platform                | 5,500/6,000 mm |  |
| Wheel base, min max.                     | variable       |  |
| Platform width                           | 630 mm         |  |
| Distance between platforms               | 725 – 1,150 mm |  |
| Min. height                              | 170 mm         |  |
| Width between posts                      | 3,000 mm       |  |
| Total width -<br>outer edges base plates | 3,432 mm       |  |
| Total height                             | 2,235 mm       |  |