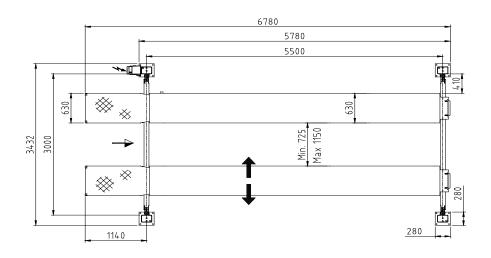

| Platforms                                |                |  |
|------------------------------------------|----------------|--|
| Total length                             | 6,780/7,280 mm |  |
| Usable length of platform                | 5,500/6,000 mm |  |
| Wheel base, min max.                     | variable       |  |
| Platform width                           | 630 mm         |  |
| Distance between platforms               | 725 – 1,150 mm |  |
| Min. height                              | 170 mm         |  |
| Width between posts                      | 3,000 mm       |  |
| Total width -<br>outer edges base plates | 3,432 mm       |  |
| Total height                             | 2,235 mm       |  |