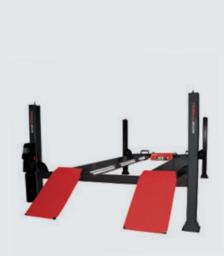

# **Major 6230**

Electro-hydraulic 4-post lift, 6.2 t capacity

#### Posts:

- ☐ Integrated eccentric brake system
- ☐ Emergency stop valve
- □ Obstruction system
- Pneumatic parking system in height adjustable ratchets
- ☐ Pump unit with immersed motor and control unit on rear left post
- ☐ Pushbutton control unit with alarm signal
- ☐ Hydraulic cylinder under left platform
- ☐ Lifting and lowering by means of cables
- ☐ Emergency lowering valve

#### Platforms:

- ☐ One movable platform as standard
- ☐ Platforms prepared for AUTOPSTENHOJ scissor jack

#### Standard colours:

- □ Platforms & posts: RAL 7016 grey
- □ Ramps: RAL 3020 red