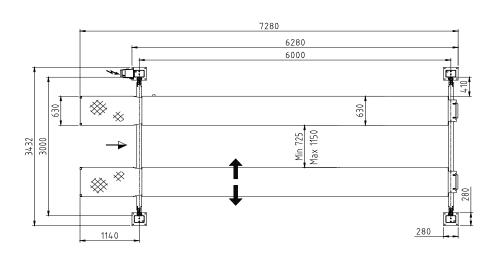

| Platforms                                |                |
|------------------------------------------|----------------|
| Total length                             | 7,280 mm       |
| Usable length of platform                | 6,000 mm       |
| Wheel base, min max.                     | variable       |
| Platform width                           | 630 mm         |
| Distance between platforms               | 725 – 1,150 mm |
| Min. height                              | 170 mm         |
| Width between posts                      | 3,000 mm       |
| Total width -<br>outer edges base plates | 3,432 mm       |
| Total height                             | 2,235 mm       |