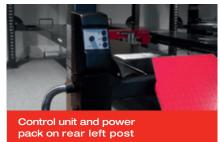

#### Post:

- ☐ Integrated eccentric brake system
- ☐ Emergency stop valve
- □ Obstruction system
- Pneumatic parking system in height adjustable ratchets
- ☐ Pump unit with immersed motor and control unit on rear left post
- $\hfill\square$  Pushbutton control unit with alarm signal
- ☐ Hydraulic cylinder under left platform
- ☐ Lifting and lowering by means of cables
- ☐ Emergency lowering valve