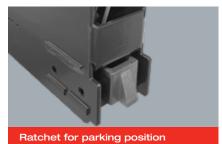

#### Post:

- ☐ Integrated eccentric brake system
- ☐ Emergency stop valve
- □ Obstruction system
- Pneumatic parking system in height adjustable ratchets
- ☐ Pump unit with immersed motor and control unit on rear left post
- $\hfill\square$  Pushbutton control unit with alarm signal
- ☐ Hydraulic cylinder under left platform
- ☐ Lifting and lowering by means of cables
- ☐ Emergency lowering valve