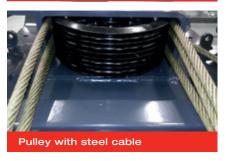

#### Post:

- ☐ Integrated eccentric brake system
- ☐ Emergency stop valve
- □ Obstruction system
- Pneumatic parking system in height adjustable ratchets
- ☐ Pump unit with immersed motor and control unit on rear left post
- $\hfill\square$  Pushbutton control unit with alarm signal
- ☐ Hydraulic cylinder under left platform
- ☐ Lifting and lowering by means of cables
- ☐ Emergency lowering valve