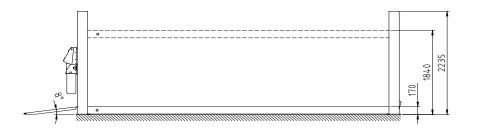

# **AUTOPSTENHOJ GmbH**

Sandkampstraße 90 D-48432 Rheine

**\** +49 5971 8602-02

info@autopstenhoj.com

| Technical data          |                              |
|-------------------------|------------------------------|
| Lifting capacity        | 7,200 kg                     |
| Lifting height          | 1,670 mm                     |
| Working height          | 1,840 mm                     |
| Lifting / lowering time | approx. 40/58 sec.           |
| Pump unit               | 3 kW                         |
| Voltage                 | 3x230/400V - 50 Hz - 25/16 A |

| Platforms                                |                |
|------------------------------------------|----------------|
| Total length                             | 7,280 mm       |
| Usable length of platform                | 6,000 mm       |
| Wheel base, min max.                     | variable       |
| Platform width                           | 630 mm         |
| Distance between platforms               | 725 – 1,150 mm |
| Min. height                              | 170 mm         |
| Width between posts                      | 3,000 mm       |
| Total width -<br>outer edges base plates | 3,432 mm       |
| Total height                             | 2,235 mm       |