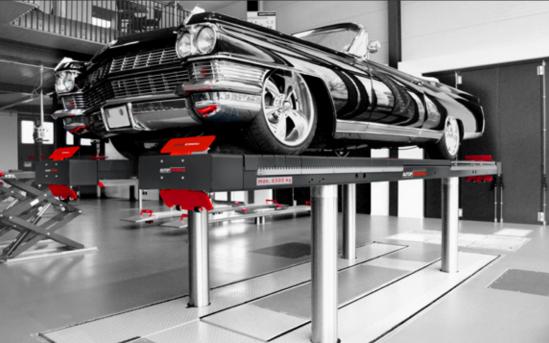

# Sharklift 4.65 F 480/550 (KA 1550/3000)

Electro-hydraulic 4-ram lift, 6.5 t capacity, platforms

## Application

- ☐ Check-in
- □ Repairs and maintenance
- Wheel alignment
- □ Testing