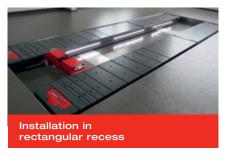

#### Installation:

- ☐ Superstructure on floor
- ☐ Superstructure in floor with or without flush-floor device

Contact us with regard to the possibilities of combining with other wheel alignment equipment!

#### Superstructure:

- ☐ A set of platforms with drive-on ramps and stops Platforms with tolerances of only max ± 0,5 mm length- and crosswise
- ☐ With two recesses front and rear, as well as distance pieces covering the entire length and fixated by steel edges in sides
- ☐ Preparation for innovative air supply for jacking beam