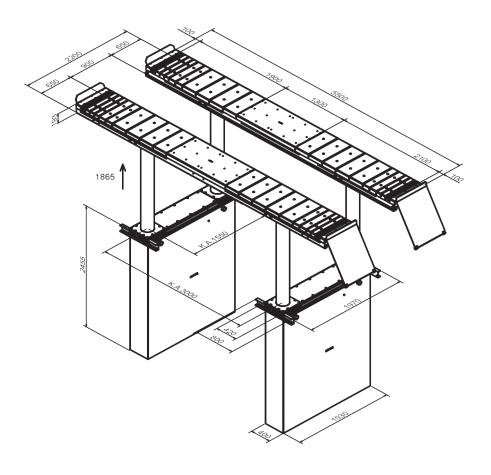

| Technical data                          |                          |  |  |  |
|-----------------------------------------|--------------------------|--|--|--|
| Lifting capacity                        | 6,500 kg                 |  |  |  |
| Lifting height                          | 1,865 mm                 |  |  |  |
| Working height                          | 2,060 mm                 |  |  |  |
| Cylinder diameter                       | 4 x 213 mm               |  |  |  |
| Distance between cylinders              | 1,550/3,000 mm           |  |  |  |
| Lifting / lowering time (high pressure) | approx. 35 sec.          |  |  |  |
| Foundation depth                        | 2,625 mm                 |  |  |  |
| Pump unit                               | 2 x 3 kW                 |  |  |  |
| Hydraulic oil                           | 18                       |  |  |  |
| Voltage                                 | 230/400 V – 50 Hz – 16 A |  |  |  |

| Fv Uni superstructure              |  |  |  |  |
|------------------------------------|--|--|--|--|
| F 480: 4,800 mm<br>F 550: 5,500 mm |  |  |  |  |
| F 480: 4,150 mm<br>F 550: 4,850 mm |  |  |  |  |
| 650 mm                             |  |  |  |  |
| 900 mm                             |  |  |  |  |
| 195 mm                             |  |  |  |  |
|                                    |  |  |  |  |