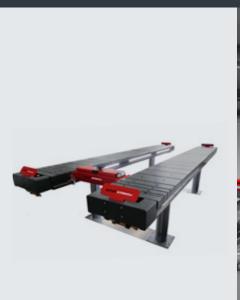

#### Superstructure:

- ☐ A set of platforms with drive-on ramps and stops Platforms with tolerances of only max ± 0,5 mm length- and crosswise
- ☐ With two recesses front and rear, as well as distance pieces covering the entire length and fixated by steel edges in sides
- ☐ Preparation for innovative air supply for jacking beam

#### Standard colours

- □ Platforms: RAL 7016 grey
- □ Ramp: RAL 3020 red
- ☐ Functional surfaces zinc-coated as standard