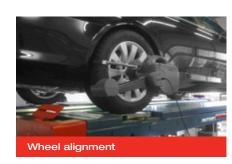

## Application

- ☐ Check-in
- □ Repairs and maintenance
- Wheel alignment
- □ Testing

#### Installation:

- ☐ Superstructure on floor
- Superstructure in floor with or without flush-floor device

Contact us with regard to the possibilities of combining with other wheel alignment equipment!