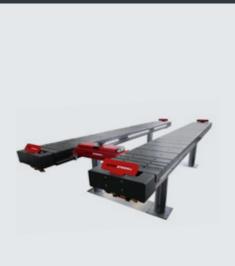

### Superstructure:

- ☐ A set of platforms with drive-on ramps and stops Platforms with tolerances of only max ± 0,5 mm length- and crosswise
- ☐ With two recesses front and rear, as well as distance pieces covering the entire length and fixated by steel edges in sides
- ☐ Preparation for innovative air supply for jacking beam

#### Standard colours

- □ Platforms: RAL 7016 grey
- □ Ramps: RAL 3020 red
- ☐ Functional surfaces zinc-coated as standard