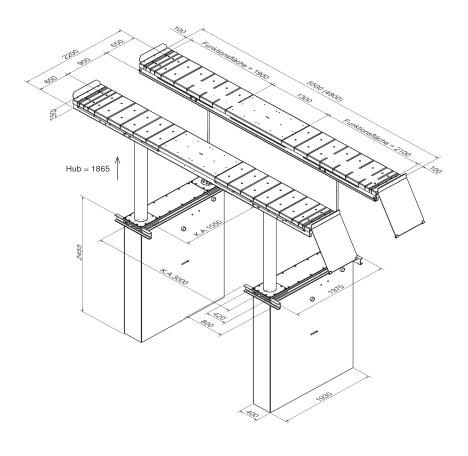

# **AUTOPSTENHOJ GmbH**

Sandkampstraße 90 D-48432 Rheine \$\cup +49 5971 8602-02

↓ +49 5971 8602-02☑ info@autopstenhoj.com

| Technical data                          |                          |
|-----------------------------------------|--------------------------|
| Lifting capacity                        | 5,500 kg                 |
| Lifting height                          | 1,865 mm                 |
| Working height                          | 2,060 mm                 |
| Cylinder diameter                       | 4 x 140 mm               |
| Distance between cylinders              | 1,550/3,000 mm           |
| Lifting / lowering time (high pressure) | approx. 30 sec.          |
| Foundation depth                        | 2,625 mm                 |
| Pump unit                               | 2 x 3 kW                 |
| Hydraulic oil                           | 18                       |
| Voltage                                 | 230/400 V – 50 Hz – 16 A |
|                                         |                          |

| Platforms                  |                                    |
|----------------------------|------------------------------------|
| Usable legth of platform   | F 480: 4,800 mm<br>F 550: 5,500 mm |
| Wheel base                 | F 480: 4,150 mm<br>F 550: 4,850 mm |
| Platform width             | 650 mm                             |
| Distance between platforms | 900 mm                             |
| Drive-on height            | 195 mm                             |