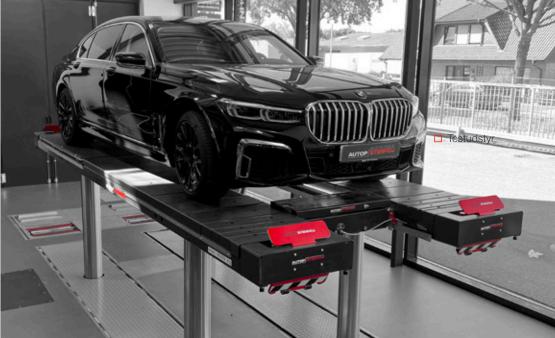

# Sharklift 4.55 F 480/550 (KA 1550/3000)

Electro-hydraulic 4-ram lift, 5.5 t capacity, platforms

## Application

- ☐ Check-in
- □ Repairs and maintenance
- Wheel alignment
- □ Testing

# Approvals / recommendations

- ☐ BMW / Mini: SHL 4.55 F 480
- ☐ Renault: Volkswagen Group: SHL 4.55 F 550