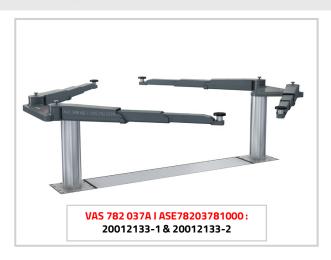

# Biglift 2.55 Saa 265 VW

## Electro-hydraulic twin-ram lift 5.5 t with swivel arm superstructure

| Order no.  | Item no. | # | Part of the approval according to order no. 20012133-1/-2:                             |
|------------|----------|---|----------------------------------------------------------------------------------------|
| 20012133-1 | 21203    | 1 | Superstructure 2.55 Saa 265 Ø213, incl. 4 single telescopic lifting pads 16008, Ø 50mm |
|            | 12565    | 1 | VW specification VAS 782037A                                                           |
|            | 11103    | 1 | Document holder                                                                        |
|            | 11104    | 1 | Set of 2 magnetic tool trays                                                           |
|            | 16010    | 4 | Lifting pad extension 50 mm – Ø50 mm 1 pc.                                             |
| 20012133-2 | 11063    | 1 | Set of cables 10 m                                                                     |
|            | 10309    | 1 | Hydraulic unit BL PD 2650 mm, stroke 1860 mm, cyl. Ø 213 mm                            |
|            | 12036    | 1 | Ecological hydraulic fluid 17 ltr.                                                     |