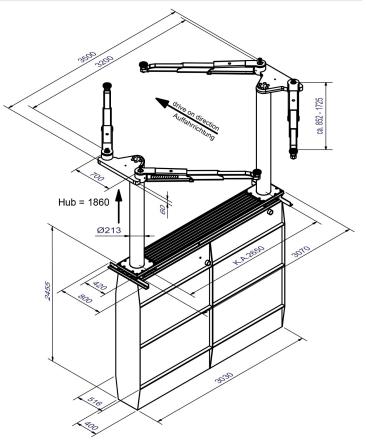

The double telescopic swivel arms convince with an unconventional lifting area, especially suited for utility vehicles and large passenger cars.

The internal arm locking system installed as standard reliably protects against external influences. An integrated mechanical safety ratchet offers additional safety for all working procedures.

The strong 213 mm diameter cylinders are also designed for long-lasting functionality and further round off high quality level which ensures low maintenance requirements.

Even in the event of a power blackout the lift can still be lowered without any problems thanks to the pneumatic emergency lowering system.