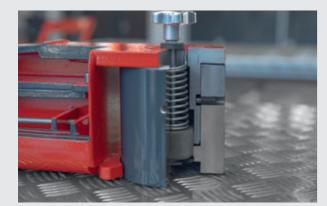

### NxT Generation cylinder: Self-bleeding

- Very stable Ø140 mm diameter
- Only 10 I hydraulic fluid (proven high-pressure technology)
- Suitable for all installation variants

- Available as version for self-supporting installation
- The load is carried by the cylinder guide so no pressure on the bottom of the cassette
- Cassette only serves as a protective casing

### NxT Generation cassette cover:

- Made of strong and corrosion-resistant anodized aluminium
   incl. all-round rubber profile for optimum
- cassette sealing
- Easy to be (de)install
- Can be driven over and with anti-slip profile