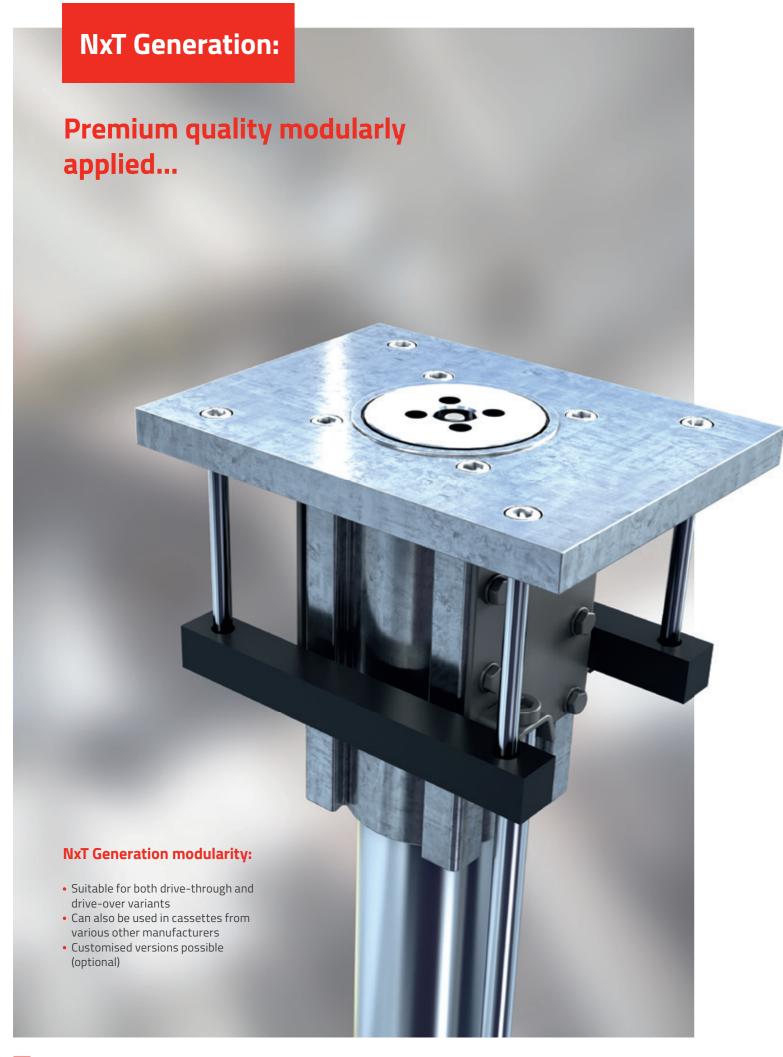

NxT Generation: Patented, flexible, modular

### NxT Generation cylinder: Self-bleeding

- Very stable Ø140 mm diameter
- Only 10 I hydraulic fluid (proven high-pressure technology)
- Suitable for all installation variants

- Available as version for self-supporting installation
- The load is carried by the cylinder guide so no pressure on the bottom of the cassette
- Cassette only serves as a protective casing

### NxT Generation piston distance:

- 1550 mm as new drive-over, and 2600 mm as new drive-through standard
- Very strong yet slim design
- Flexibly adaptable to possible new requirements
- Easy positioning of the vehicle, even when driving in from an angle

### NxT Generation lifting unit:

- All lifting units are equipped with a clamping system
  • Flexible positioning of the lifting unit
- is possible
- Hot-dip galvanized, stable frame system for all cassette variants

### NxT Generation cassette cover:

- Made of strong and corrosion-resistant anodized aluminium
   incl. all-round rubber profile for optimum
- cassette sealing
- Easy to be (de)install
- Can be driven over and with anti-slip profile