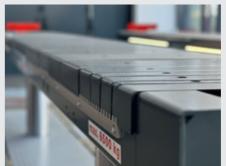

### NxT Generation cylinder: Self-bleeding

- Very stable Ø140 mm diameter
- Only 10 I hydraulic fluid (proven high-pressure technology)
- Suitable for all installation variants

- Available as version for self-supporting installation
- The load is carried by the cylinder guide so no pressure on the bottom of the cassette
- Cassette only serves as a protective casing

### NxT Generation piston distance:

- 1550 mm as new drive-over, and 2600 mm as new drive-through standard
- Very strong yet slim design
- Flexibly adaptable to possible new requirements
- Easy positioning of the vehicle, even when driving in from an angle