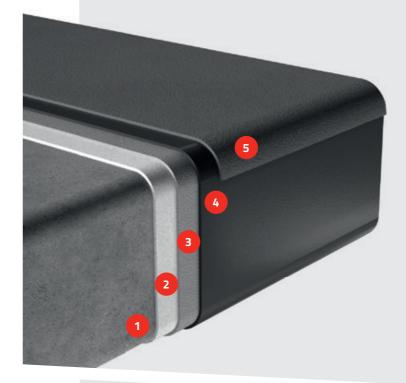

## **NxT Generation platform solutions**

When it comes to quality, we like to do a few extra layers: The paint structure of our platforms.

#### 5. Anti-slip coating

The top non-slip coating is standard on all platforms and is done in the product colour of the respective platform.

#### 4. Painting

You not only want a high-quality platform, you also want it to reflect the quality of your workshop. We paint in a high-quality RAL 7016 colour as standard, but other RAL colours are of course also possible.

For optimal adhesion of the top coating, a primer is applied first.

#### 2. Zink coating (optional)

Zink coating – for even better corrosion protection – is available on request and is carried out in accordance with the requirements of leading car manufacturers.

### 1. Sandblasting

In the first step, all parts of the platform are completely deburred and sandblasted. The perfect basis for all following layers.

AUTOP STENHOJ