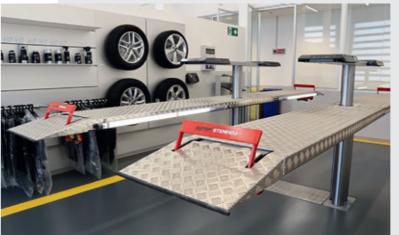

# Twin-ram lifts with flat lifting supports

- Extremely flat lifting supports made of solid steel, alternatively of welded profile
- Galvanized for durability
- Length adjustable supports and optionally with width adjustable xy-heads

### Platform design:

- Our platform lifts are characterised by a slim design and low overall height
- On our wheel alignment platforms, distance pieces and sliding plates can be fixed at the sides via the stainless steel toothed bar