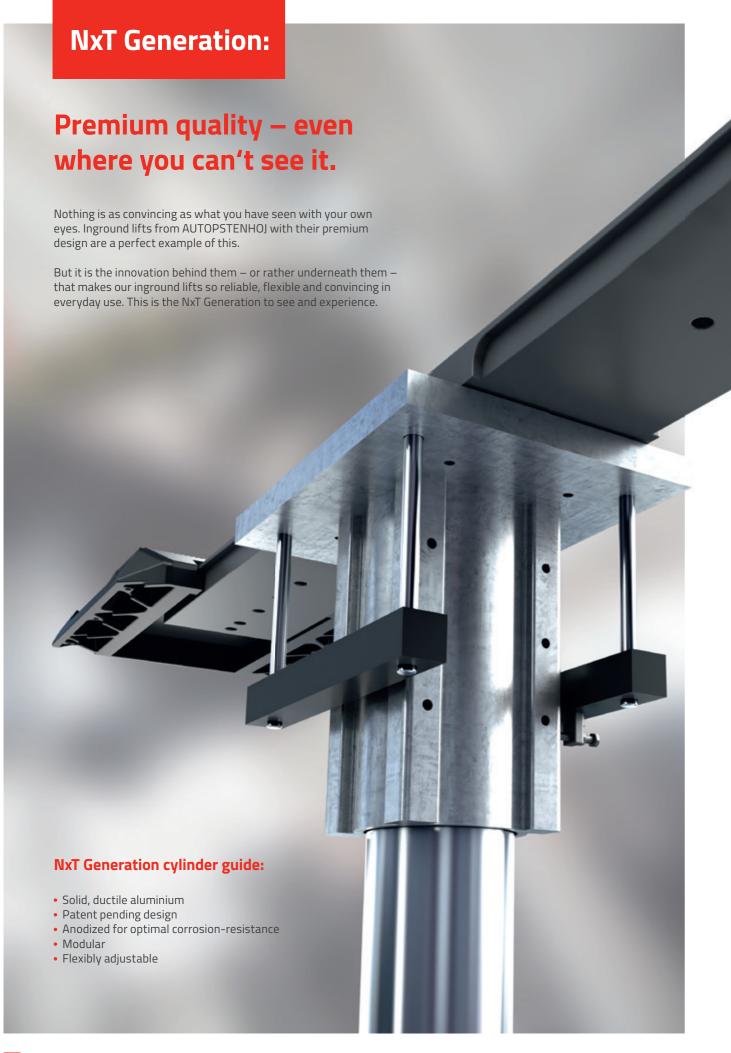

### NxT Generation cylinder: Self-bleeding

- Very stable Ø140 mm diameter
- Only 10 I hydraulic fluid (proven high-pressure technology)
- Suitable for all installation variants

- Available as version for self-supporting installation
- The load is carried by the cylinder guide so no pressure on the bottom of the cassette
- Cassette only serves as a protective casing