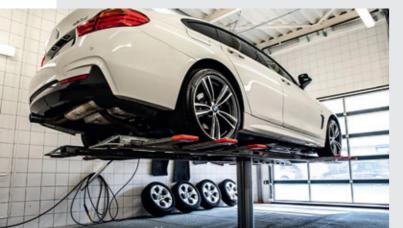

# Twin-ram lifts with platforms

- With up to 6.5 t lifting capacity
- With different kinds of platforms
- Additional supporting legs for wheel alignment, scissor jacks and more, optionally available\*
- Wheel-free device and flush-floor device make this lift a real allrounder\*
- \*Availability of options may differ per model