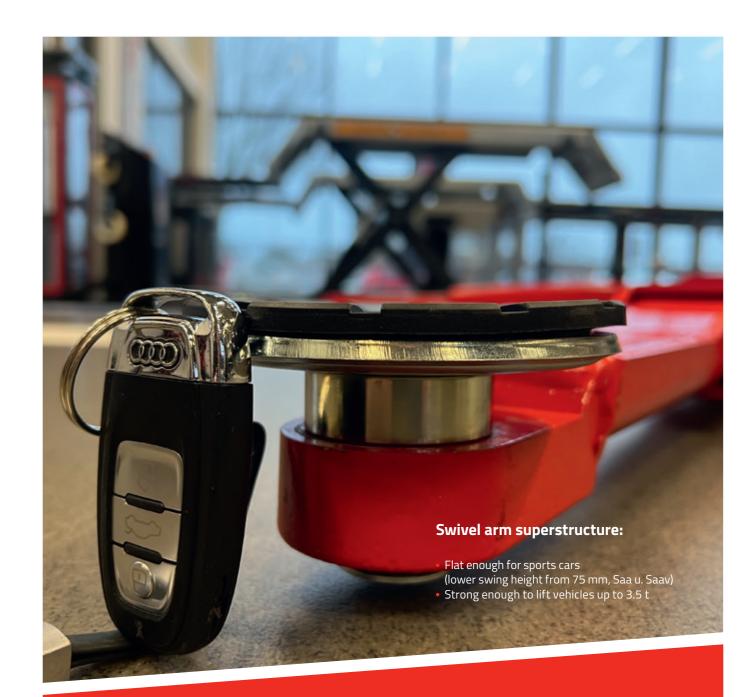

tionally with width adjustable xy-heads



# 4-ram lifts for wheel alignment

- Especially developed for wheel alignment, can also be used for headlight testing
- High-precision platforms, can be combined with various wheel aligners
- Ensures accuracy tolerances in accordance with the specifications of leading car manufacturers (+/- 0.5 mm in transverse and longitudinal direction)

# **NxT Generation swivel arm solutions**



### Arm locking system:

- Internal, protects from moisture /soiling and ensures more work safety
- Strong 360°-locking system with fine adjustment for precise positioning



### Wheel-support devices:

- Full access to the underbody of the vehicle
- Ideal when working on sports cars and EV's (battery)



### Adapters:

- Wide range of adaptersFor almost any vehicle



| Swivel arm version                     | Saa                                                                                                                        | Saav                                    | Saaa                                                                                                            |
|----------------------------------------|----------------------------------------------------------------------------------------------------------------------------|-----------------------------------------|-----------------------------------------------------------------------------------------------------------------|
| Telescopic                             | double