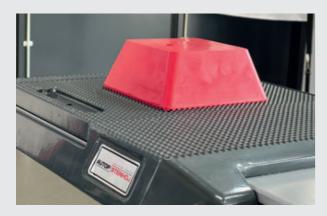

### Rubber pads:

- Non-slip and form-fitting rubber pads
- Available in different heights