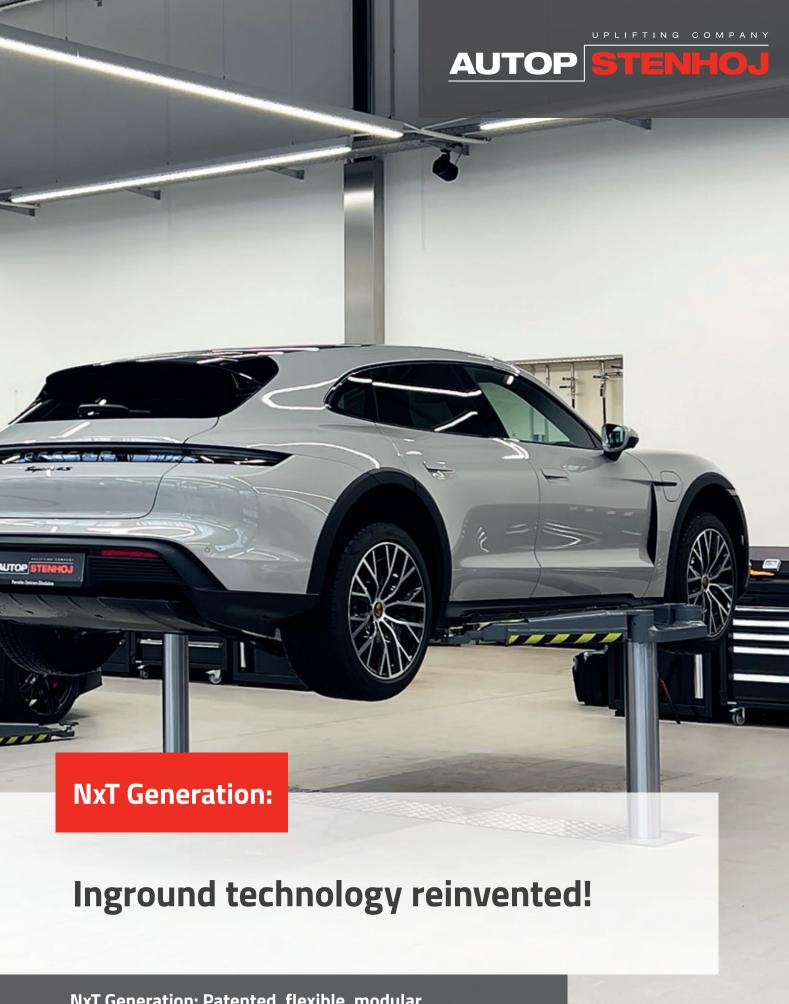

NxT Generation: Patented, flexible, modular





### NxT Generation cylinder: Self-bleeding

- Very stable Ø140 mm diameter
- Only 10 I hydraulic fluid (proven high-pressure technology)
- Suitable for all installation variants





- Available as version for self-supporting installation
- The load is carried by the cylinder guide so no pressure on the bottom of the cassette
- Cassette only serves as a protective casing

### NxT Generation piston distance:

- 1550 mm as new drive-over, and 2600 mm as new drive-through standard
- Very strong yet slim design
- Flexibly adaptable to possible new requirements
- Easy positioning of the vehicle, even when driving in from an angle









### NxT Generation synchronisation:

• Synchronisation and safety via modular synchronisation bar system

#