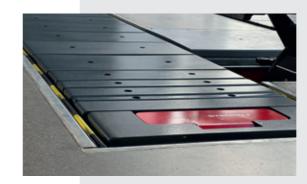

# Twin-ram lifts with platforms

- With up to 6.5 t lifting capacity
- With different kinds of platforms
- Additional supporting legs for wheel alignment, scissor jacks and more, optionally available\*
- Wheel-free device and flush-floor device make this lift a real allrounder\*
- \*Availability of options may differ per model

# Twin-ram lifts with flat lifting supports

- Extremely flat lifting supports made of solid steel, alternatively of welded profile
- Galvanized for durability
- Length adjustable supports and optionally with width adjustable xy-heads

### Platform design:

- Our platform lifts are characterised by a slim design and low overall height
- On our wheel alignment platforms, distance pieces and sliding plates can be fixed at the sides via the stainless steel toothed bar