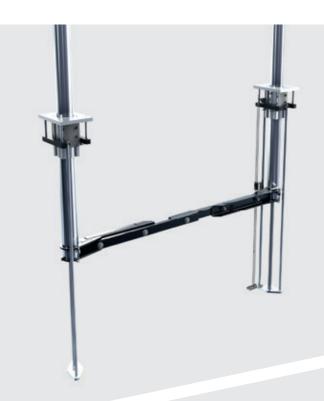

### NxT Generation synchronisation:

• Synchronisation and safety via modular synchronisation bar system