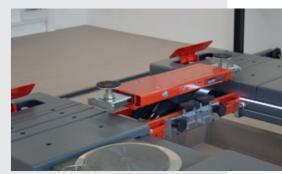

### Arm locking system:

- Internal, protects from moisture /soiling and ensures more work safety
- Strong 360°-locking system with fine adjustment for precise positioning

### Adapters:

- Wide range of adaptersFor almost any vehicle

| Swivel arm version                     | Saa                                                                                                                        | Saav                                    | Saaa                                                                                                            |
|----------------------------------------|----------------------------------------------------------------------------------------------------------------------------|-----------------------------------------|-----------------------------------------------------------------------------------------------------------------|
| Telescopic                             | double                                                                                                                     | double                                  | triple                                                                                                          |
| Lifting capacity                       | up to 5,5 t                                                                                                                | up to 5,5 t                             | up to 6,5 t                                                                                                     |
| Protected, internal arm locking system | <b>✓</b>                                                                                                                   | <b>✓</b>                                |                                                                                                                 |
| Minimum height from 75 mm              | <b>~</b>                                                                                                                   | ✓                                       |                                                                                                                 |
| Adapters for any vehicle available     | ✓                                                                                                                          | ✓                                       | ✓                                                                                                               |
| Special features                       | <ul> <li>Extremely flat<br/>design with low<br/>overall height</li> <li>Perfect lifting even<br/>of sports cars</li> </ul> | Transversally<br>movable swivel<br>arms | <ul> <li>Various piston distances up to 2,650 mm possible</li> <li>Easy operation of the swivel arms</li> </ul> |