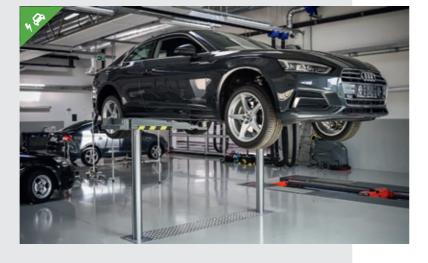

NxT Generation: Patented, flexible, modular

### NxT Generation cylinder: Self-bleeding

- Very stable Ø140 mm diameter
- Only 10 I hydraulic fluid (proven high-pressure technology)
- Suitable for all installation variants

- Available as version for self-supporting installation
- The load is carried by the cylinder guide so no pressure on the bottom of the cassette
- Cassette only serves as a protective casing

### NxT Generation piston distance:

- 1550 mm as new drive-over, and 2600 mm as new drive-through standard
- Very strong yet slim design
- Flexibly adaptable to possible new requirements
- Easy positioning of the vehicle, even when driving in from an angle