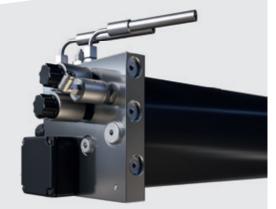

### NxT Generation cylinder: Self-bleeding

- Very stable Ø140 mm diameter
- Only 10 I hydraulic fluid (proven high-pressure technology)
- Suitable for all installation variants

- Available as version for self-supporting installation
- The load is carried by the cylinder guide so no pressure on the bottom of the cassette
- Cassette only serves as a protective casing

### NxT Generation lifting unit:

- All lifting units are equipped with a clamping system
  • Flexible positioning of the lifting unit
- is possible
- Hot-dip galvanized, stable frame system for all cassette variants

### NxT Generation pump unit:

- Immersed motor and bearing: protection against moisture and condensation in the cassette, low wear and tear
- Incl. oil filter and manometer connection
- Standard pneumatic emergency lowering, easy to operate from the control unit