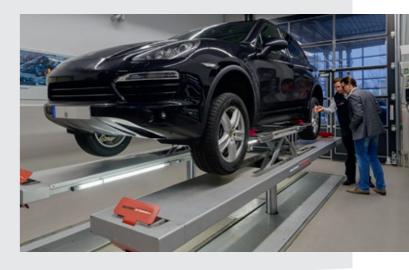

### Centre-ram lifts

- Much all-round clearance even in narrow spaces
- 213 mm cylinder diameter for stable lifting and lowering, even with unfavourable load distribution
- Various superstructures for many different workshop applications

# 4-ram lifts for wheel alignment

- Especially developed for wheel alignment, can also be used for headlight testing
- High-precision platforms, can be combined with various wheel aligners
- Ensures accuracy tolerances in accordance with the specifications of leading car manufacturers (+/- 0.5 mm in transverse and longitudinal direction)