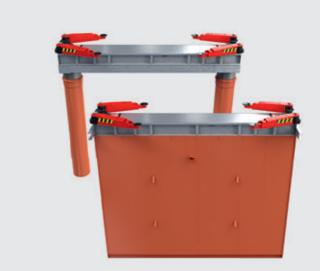

### **NxT Generation installation variants:**

- Compatibility for both: cassette and tube installation
- Cassette: lost casing with certificate of tightness
- Tube installation: in combination with toothed rack solution, with DN300 or DN400 diameter tubes