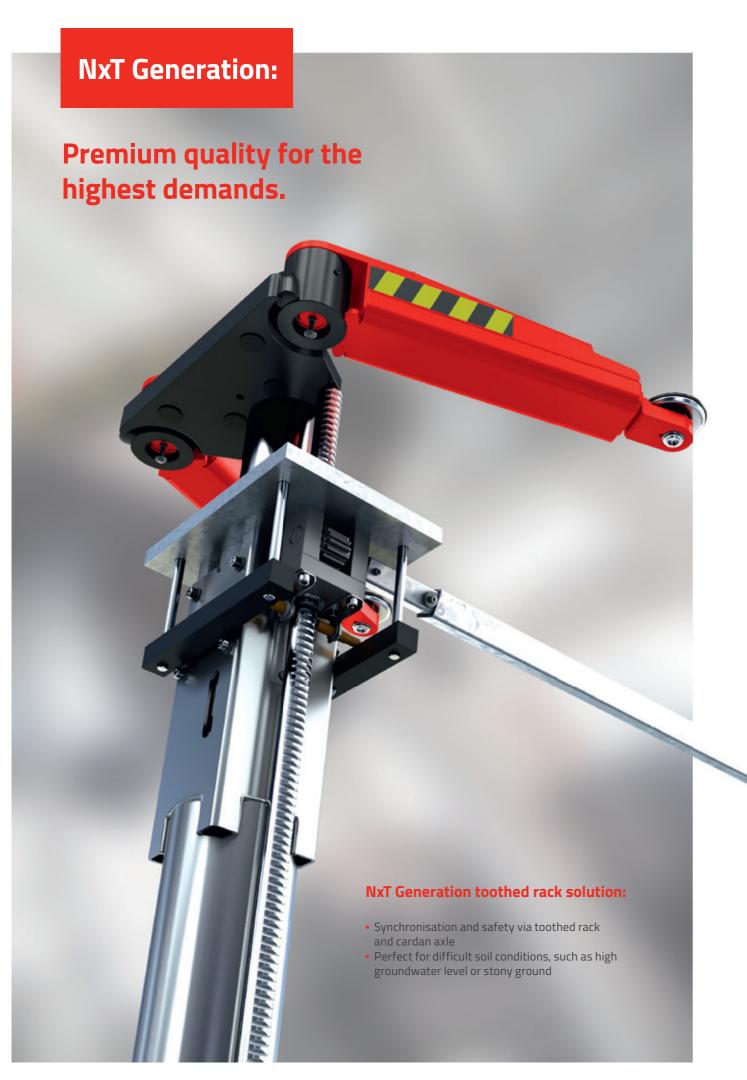

NxT Generation: Patented, flexible, modular

### NxT Generation cylinder: Self-bleeding

- Very stable Ø140 mm diameter
- Only 10 I hydraulic fluid (proven high-pressure technology)
- Suitable for all installation variants

- Available as version for self-supporting installation
- The load is carried by the cylinder guide so no pressure on the bottom of the cassette
- Cassette only serves as a protective casing

### NxT Generation piston distance:

- 1550 mm as new drive-over, and 2600 mm as new drive-through standard
- Very strong yet slim design
- Flexibly adaptable to possible new requirements
- Easy positioning of the vehicle, even when driving in from an angle

### NxT Generation synchronisation:

• Synchronisation and safety via modular synchronisation bar system

### NxT Generation lifting unit:

- All lifting units are equipped with a clamping system
  • Flexible positioning of the lifting unit
- is possible
- Hot-dip galvanized, stable frame system for all cassette variants