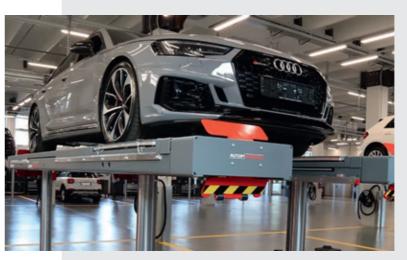

# Twin-ram lifts with platforms

- With up to 6.5 t lifting capacity
- With different kinds of platforms
- Additional supporting legs for wheel alignment, scissor jacks and more, optionally available\*
- Wheel-free device and flush-floor device make this lift a real allrounder\*
- \*Availability of options may differ per model

# Twin-ram lifts with flat lifting supports

- Extremely flat lifting supports made of solid steel, alternatively of welded profile
- Galvanized for durability
- Length adjustable supports and optionally with width adjustable xy-heads