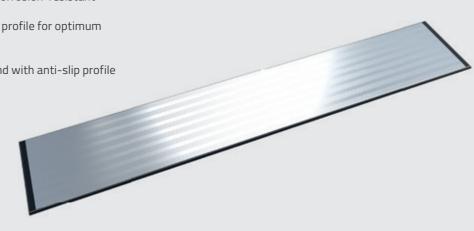

### NxT Generation cassette cover:

- Made of strong and corrosion-resistant anodized aluminium
   incl. all-round rubber profile for optimum
- cassette sealing
- Easy to be (de)install
- Can be driven over and with anti-slip profile