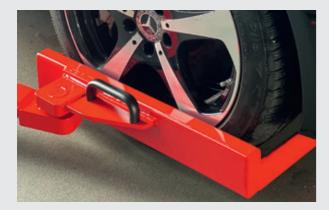

# Twin-ram lifts for the reception

- Attractive and technically convincing
- A business card for the professional reception area
- Suitable for almost all types of vehicles up to 3.5 tonnes