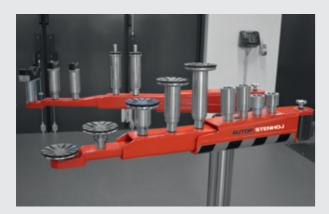

# 4-ram lifts for wheel alignment

- Especially developed for wheel alignment, can also be used for headlight testing
- High-precision platforms, can be combined with various wheel aligners
- Ensures accuracy tolerances in accordance with the specifications of leading car manufacturers (+/- 0.5 mm in transverse and longitudinal direction)