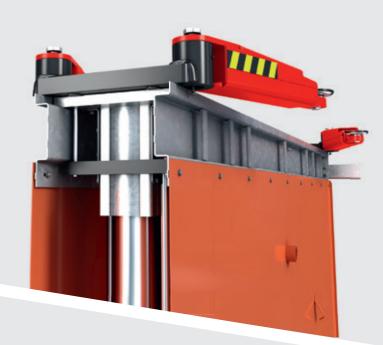

### **NxT Generation control unit:**

- Programmable push button control unit (max. lifting height, signal tone)
- Standard pneumatic emergency lowering for lowering the lift without power by compressed air
- Safe height control systeme: sensor with impulse transmitter for synchronisation bar solution