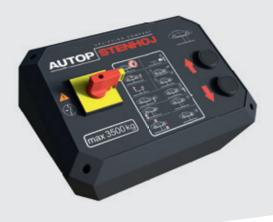

### **NxT Generation control unit:**

- Programmable push button control unit (max. lifting height, signal tone)
- Standard pneumatic emergency lowering for lowering the lift without power by compressed air
- Safe height control systeme: sensor with impulse transmitter for synchronisation bar solution