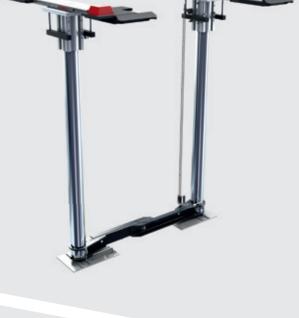

### NxT Generation cylinder: Self-bleeding

- Very stable Ø140 mm diameter
- Only 10 I hydraulic fluid (proven high-pressure technology)
- Suitable for all installation variants

- Available as version for self-supporting installation
- The load is carried by the cylinder guide so no pressure on the bottom of the cassette
- Cassette only serves as a protective casing

### NxT Generation piston distance:

- 1550 mm as new drive-over, and 2600 mm as new drive-through standard
- Very strong yet slim design
- Flexibly adaptable to possible new requirements
- Easy positioning of the vehicle, even when driving in from an angle