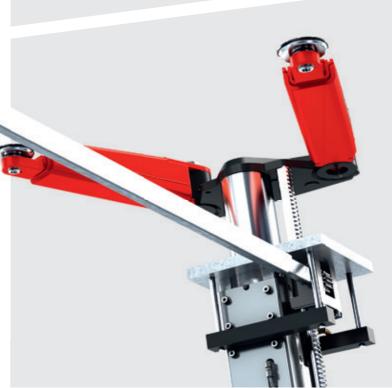

# **NxT Generation swivel arm solutions**

### Arm locking system:

- Internal, protects from moisture /soiling and ensures more work safety
- Strong 360°-locking system with fine adjustment for precise positioning

### Wheel-support devices:

- Full access to the underbody of the vehicle
- Ideal when working on sports cars and EV's (battery)

### Adapters:

- Wide range of adaptersFor almost any vehicle

| Swivel arm version                     | Saa                                                                                                                        | Saav                                    | Saaa                                                                                                            |
|----------------------------------------|----------------------------------------------------------------------------------------------------------------------------|-----------------------------------------|-----------------------------------------------------------------------------------------------------------------|
| Telescopic                             | double                                                                                                                     | double                                  | triple                                                                                                          |
| Lifting capacity                       | up to 5,5 t                                                                                                                | up to 5,5 t                             | up to 6,5 t                                                                                                     |
| Protected, internal arm locking system | <b>✓</b>                                                                                                                   | <b>✓</b>                                |                                                                                                                 |
| Minimum height from 75 mm              | <b>~</b>                                                                                                                   | ✓                                       |                                                                                                                 |
| Adapters for any vehicle available     | ✓                                                                                                                          | ✓                                       | ✓                                                                                                               |
| Special features                       | <ul> <li>Extremely flat<br/>design with low<br/>overall height</li> <li>Perfect lifting even<br/>of sports cars</li> </ul> | Transversally<br>movable swivel<br>arms | <ul> <li>Various piston distances up to 2,650 mm possible</li> <li>Easy operation of the swivel arms</li> </ul> |