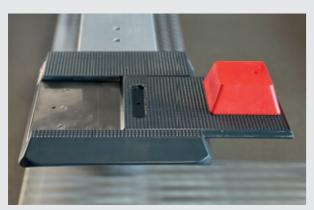

#### XY-heads:

- Made of high quality casted aluminium
- Powder-coated, with stainless steel sliding plate and plastic spacers
- · Perfect extension of the lifting area, transverse to the drive-on direction
- Honeycomb structure, form fitting to our rubber pads to avoid unwanted movement

### Rubber pads:

- Non-slip and form-fitting rubber pads
- Available in different heights