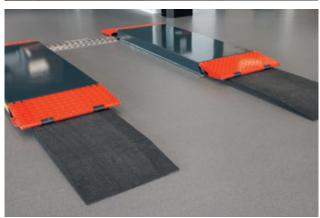

#### **Versions:**

- G = galvanized platforms
- Short (310 & 310 mm) and long (310 & 410 mm) drive-on ramps available

#### Options:

- Set of expansion bolts
- LED-lighting set for surface-mounted installation
- Installation frame galvanized, for recessed installation
- Rubber blocks in different heights
- Hose extensions incl. covers
- Additional long drive-over ramps for lowered cars
- On-floor or recessed installation with the same lift