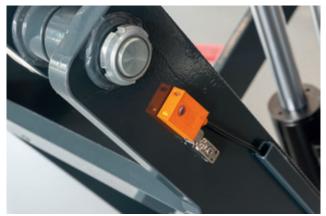

#### **Versions:**

- G = galvanized platforms
- Short (310 & 310 mm) and long (310 & 410 mm) drive-on ramps available

#### Options:

- Set of expansion bolts
- LED-lighting set for surface-mounted installation
- Installation frame galvanized, for recessed installation
- Rubber blocks in different heights
- Hose extensions incl. covers
- Additional long drive-over ramps for lowered cars
- On-floor or recessed installation with the same lift