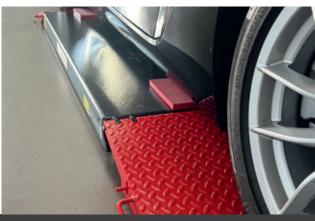

#### Options:

- Set of expansion bolts
- LED-lighting set for surface-mounted installation
- Installation frame galvanized, for recessed installation
- Rubber blocks in different heights
- Hose extensions incl. covers
- Additional long drive-over ramps for lowered cars
- On-floor or recessed installation with the same lift