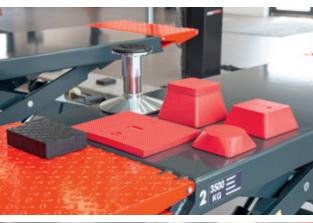

#### Options:

- Set of expansion bolts
- LED-lighting set for surface-mounted installation
- Installation frame galvanized, for recessed installation
- Rubber blocks in different heights
- Hose extensions incl. covers
- Additional long drive-over ramps for lowered cars
- On-floor or recessed installation with the same lift