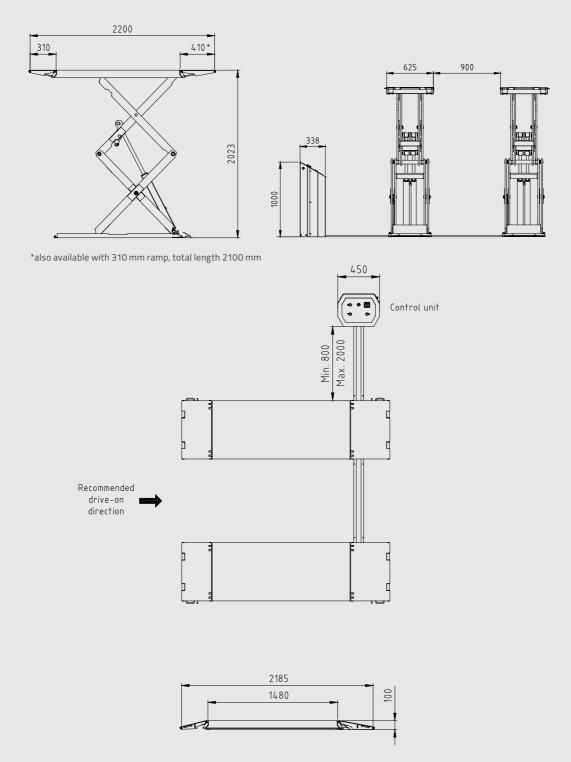

The MagiX 35 DS II scores with lubrication-free teflon sliding bearings in all joints and a **stable scissor construction** that ensures high lateral stability. The **synchronisation** is monitored **electronically.** 