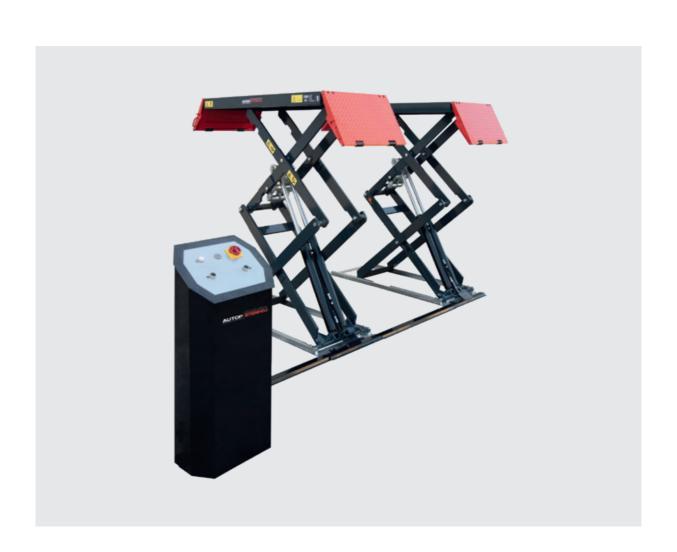

Electro-hydraulic double scissor lift with 3.5 t capacity

NxT Generation - Surface-mounted lifts

The double scissor lift MagiX 35 DS II convinces with an **optimal lifting range** from small passenger cars to VW T6 short wheelbase / BMW 7 series long and SLIVs

The MagiX 35 DS II scores with lubrication-free teflon sliding bearings in all joints and a **stable scissor construction** that ensures high lateral stability. The **synchronisation** is monitored **electronically.** 

#### **Technical data**

| Lifting capacity                                 | 3500 kg                            |
|--------------------------------------------------|------------------------------------|
| Stroke length                                    | 1923 mm                            |
| Working height                                   | 2023 mm / 1923 mm<br>+ rubber pads |
| Lifting / lowering time                          | ~ 40/38 sec.                       |
| Pump Unit                                        | 3 kW                               |
| Voltage                                          | 3PH- 230/440V- 50/60 Hz            |
| Recommended distance<br>scissor - control column | 0.8 - 2 m                          |

#### **Scissor platform**

| Platform length            | Short: 1480 - 2100 mm<br>Long: 1480 - 2200 mm |
|----------------------------|-----------------------------------------------|
| Platform width             | 625 mm                                        |
| Platform height            | On-floor: ≤ 100 mm<br>Recessed: 0 mm          |
| Distance between platforms | 900 mm (recommended)                          |
| Depth of recess            | On-floor: 0 mm<br>Recessed: 100 mm            |