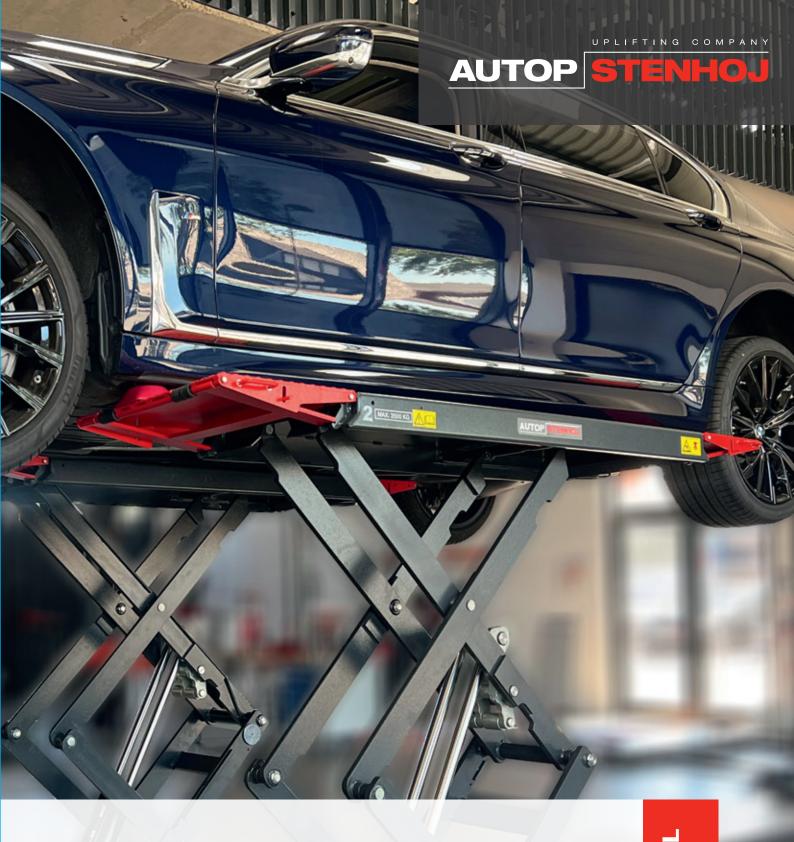

Electro-hydraulic double scissor lift with 3.5 t capacity

NxT Generation - Surface-mounted lifts

The double scissor lift MagiX 35 DS II convinces with an **optimal lifting range** from small passenger cars to VW T6 short wheelbase / BMW 7 series long and SLIVs

Thanks to the **low overall height of only ≤100 mm**, even driving over with flat vehicles is no problem. We achieve full lifting capacity from a low lifting height.

The MagiX 35 DS II comes with a **comfortable working height of over 2 metres**, which is important for ergonomics at the workplace.

The MagiX 35 DS II scores with lubrication-free teflon sliding bearings in all joints and a **stable scissor construction** that ensures high lateral stability. The **synchronisation** is monitored **electronically.** 