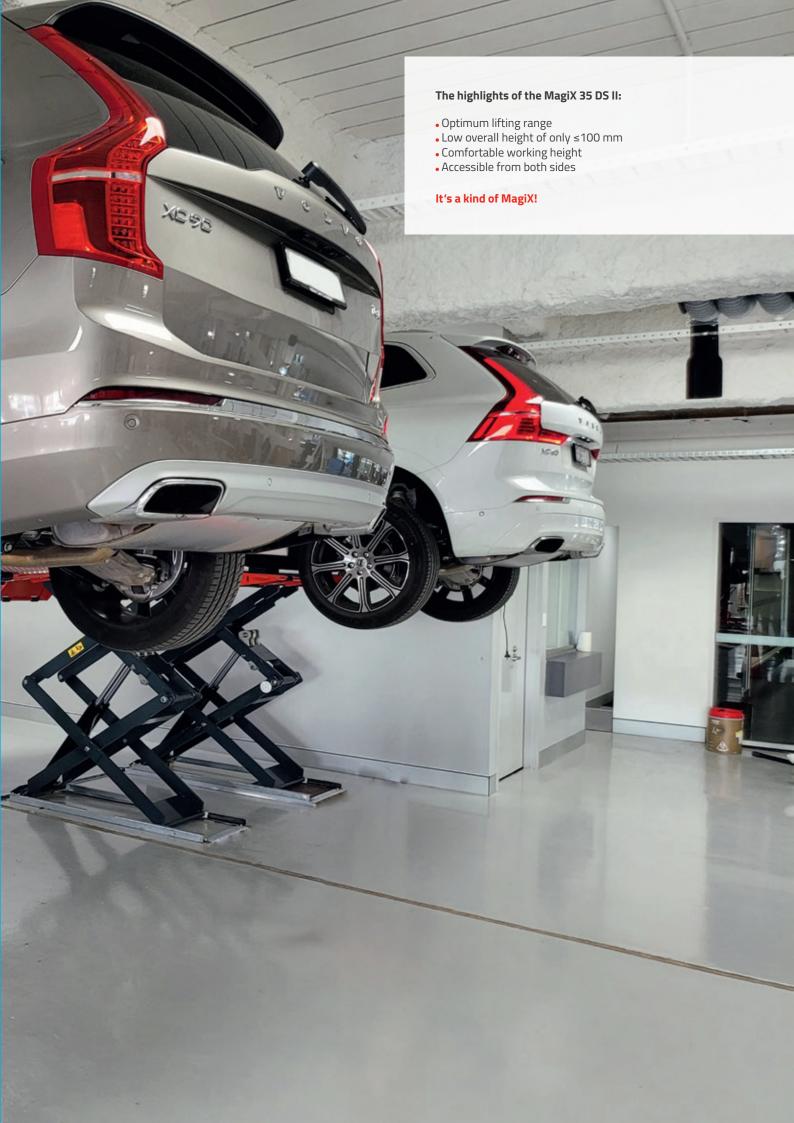

Electro-hydraulic double scissor lift with 3.5 t capacity

NxT Generation - Surface-mounted lifts

The double scissor lift MagiX 35 DS II convinces with an **optimal lifting range** from small passenger cars to VW T6 short wheelbase / BMW 7 series long and SLIVs

Thanks to the **low overall height of only ≤100 mm**, even driving over with flat vehicles is no problem. We achieve full lifting capacity from a low lifting height.

The MagiX 35 DS II comes with a **comfortable working height of over 2 metres**, which is important for ergonomics at the workplace.

The MagiX 35 DS II does not have a predefined driveon direction, i.e. it can be driven on from both sides and the positioning of the control column can be flexible.

It also does not require compressed air or a safety ratchet.