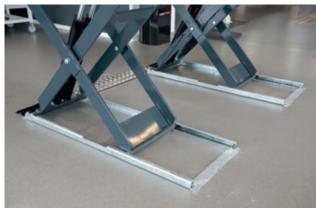

The MagiX 35 DS II scores with lubrication-free teflon sliding bearings in all joints and a **stable scissor construction** that ensures high lateral stability. The **synchronisation** is monitored **electronically.** 

#### **Scissor platform**

| Platform length            | Short: 1480 - 2100 mm<br>Long: 1480 - 2200 mm |
|----------------------------|-----------------------------------------------|
| Platform width             | 625 mm                                        |
| Platform height            | On-floor: ≤ 100 mm<br>Recessed: 0 mm          |
| Distance between platforms | 900 mm (recommended)                          |
| Depth of recess            | On-floor: 0 mm<br>Recessed: 100 mm            |