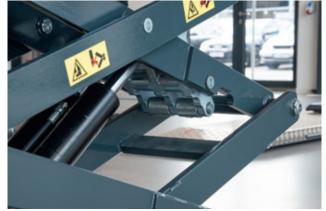

The MagiX 35 DS II scores with lubrication-free teflon sliding bearings in all joints and a **stable scissor construction** that ensures high lateral stability. The **synchronisation** is monitored **electronically.** 