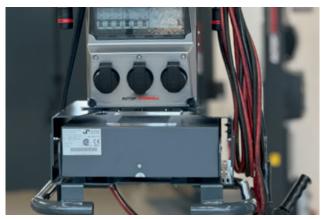

#### **Power Module Standard**

- Safety components incl. Fi circuit breaker, fuse protection under transparent operating cover
- Variant with maximum connections, not suitable for mounting an AUTOPSTENHOJ inground lift control unit
- Complies with the DIN EN 61439 switchgear standard
- IP44 splash-proof
- Housing RAL 9002 | Bracket RAL 7016
- Pneumatic stroke: 600 mm
- 3 x 230 V
- 1 x 230 V I 1 x 400V/3ph/16A
- LAN connection
- Optional: Universal bracket, suitable for various brands/dimensions of battery chargers

### **Power Module:**

Our power modules for direct power supply at the workstation ensure optimal freedom for working in your

It is **completely pre-wired** ready for connection, meaning you can get started straight away! The head piece and bracket have a double air connection and, of course, the power module is fitted with a protective bracket.