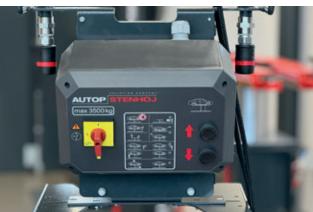

The power module is suspended from an air cylinder supplied, which is height-adjustable by 600 mm. You can lower the power module to working height and use it comfortably with a simple hand movement. The power module remains at working height without you having to hold it, i.e. you have both hands free. After use, you can quickly and easily raise the power module again and it is back above your working area.