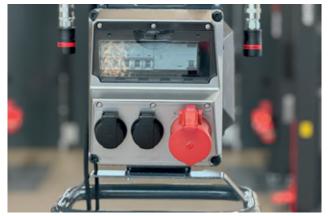

#### **Power Module Standard**

- Safety components incl. Fi circuit breaker, fuse protection under transparent operating cover
- Variant with maximum connections, not suitable for mounting an AUTOPSTENHOJ inground lift control unit
- Complies with the DIN EN 61439 switchgear standard
- IP44 splash-proof
- Housing RAL 9002 | Bracket RAL 7016
- Pneumatic stroke: 600 mm
- 3 x 230 V
- 1 x 230 V I 1 x 400V/3ph/16A
- LAN connection
- Optional: Universal bracket, suitable for various brands/dimensions of battery chargers

### **Power Module:**

Our power modules for direct power supply at the workstation ensure optimal freedom for working in your

It is **completely pre-wired** ready for connection, meaning you can get started straight away! The head piece and bracket have a double air connection and, of course, the power module is fitted with a protective bracket.