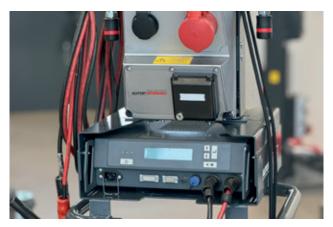

#### **Power Module Standard**

- Safety components incl. Fi circuit breaker, fuse protection under transparent operating cover
- Variant with maximum connections, not suitable for mounting an AUTOPSTENHOJ inground lift control unit
- Complies with the DIN EN 61439 switchgear standard
- IP44 splash-proof
- Housing RAL 9002 | Bracket RAL 7016
- Pneumatic stroke: 600 mm
- 3 x 230 V
- 1 x 230 V I 1 x 400V/3ph/16A
- LAN connection
- Optional: Universal bracket, suitable for various brands/dimensions of battery chargers

### **Power Module:**

Our power modules for direct power supply at the workstation ensure optimal freedom for working in your

It is **completely pre-wired** ready for connection, meaning you can get started straight away! The head piece and bracket have a double air connection and, of course, the power module is fitted with a protective bracket.