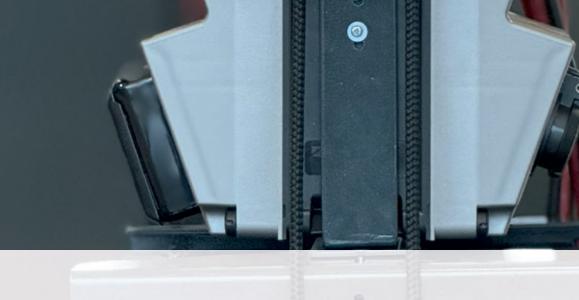

Adjustment range of the charging bracket:

As an **option**, the power module can be extended with a **holder for battery chargers**, which is adjustable in height and width and therefore suitable for a variety of different battery chargers.

Illustrations are not binding and optional. Under reserve of dimensional, constructional and technical modifications! Validity 02/2024