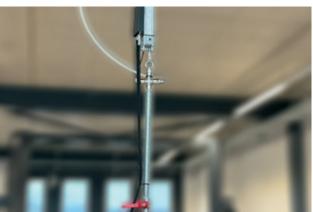

The power module is suspended from an air cylinder supplied, which is height-adjustable by 600 mm. You can lower the power module to working height and use it comfortably with a simple hand movement. The power module remains at working height without you having to hold it, i.e. you have both hands free. After use, you can quickly and easily raise the power module again and it is back above your working area.