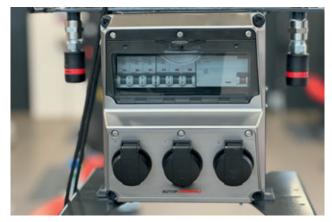

#### **Power Module Standard**

- Safety components incl. Fi circuit breaker, fuse protection under transparent operating cover
- Variant with maximum connections, not suitable for mounting an AUTOPSTENHOJ inground lift control unit
- Complies with the DIN EN 61439 switchgear standard
- IP44 splash-proof
- Housing RAL 9002 | Bracket RAL 7016
- Pneumatic stroke: 600 mm
- 3 x 230 V
- 1 x 230 V I 1 x 400V/3ph/16A
- LAN connection
- Optional: Universal bracket, suitable for various brands/dimensions of battery chargers

### **Power Module:**

Our power modules for direct power supply at the workstation ensure optimal freedom for working in your

It is **completely pre-wired** ready for connection, meaning you can get started straight away! The head piece and bracket have a double air connection and, of course, the power module is fitted with a protective bracket.

The power module is suspended from an air cylinder supplied, which is height-adjustable by 600 mm. You can lower the power module to working height and use it comfortably with a simple hand movement. The power module remains at working height without you having to hold it, i.e. you have both hands free. After use, you can quickly and easily raise the power module again and it is back above your working area.