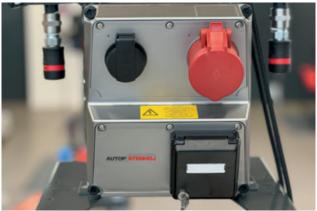

#### **Power Module Standard**

- Safety components incl. Fi circuit breaker, fuse protection under transparent operating cover
- Variant with maximum connections, not suitable for mounting an AUTOPSTENHOJ inground lift control unit
- Complies with the DIN EN 61439 switchgear standard
- IP44 splash-proof
- Housing RAL 9002 | Bracket RAL 7016
- Pneumatic stroke: 600 mm
- 3 x 230 V
- 1 x 230 V I 1 x 400V/3ph/16A
- LAN connection
- Optional: Universal bracket, suitable for various brands/dimensions of battery chargers

As an **option**, the power module can be extended with a **holder for battery chargers**, which is adjustable in height and width and therefore suitable for a variety of different battery chargers.

Illustrations are not binding and optional. Under reserve of dimensional, constructional and technical modifications! Validity 02/2024