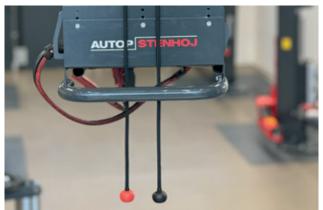

As an **option**, the power module can be extended with a **holder for battery chargers**, which is adjustable in height and width and therefore suitable for a variety of different battery chargers.

Illustrations are not binding and optional. Under reserve of dimensional, constructional and technical modifications! Validity 02/2024