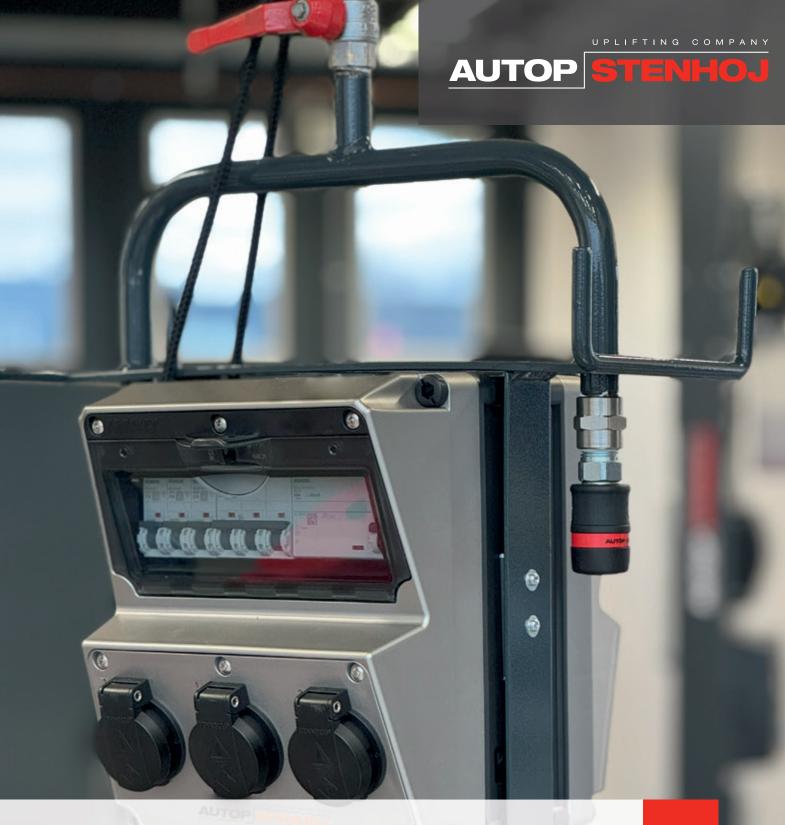

#### **Power Module Standard**

- Safety components incl. Fi circuit breaker, fuse protection under transparent operating cover
- Variant with maximum connections, not suitable for mounting an AUTOPSTENHOJ inground lift control unit
- Complies with the DIN EN 61439 switchgear standard
- IP44 splash-proof
- Housing RAL 9002 | Bracket RAL 7016
- Pneumatic stroke: 600 mm
- 3 x 230 V
- 1 x 230 V I 1 x 400V/3ph/16A
- LAN connection
- Optional: Universal bracket, suitable for various brands/dimensions of battery chargers

### **Power Module:**

Our power modules for direct power supply at the workstation ensure optimal freedom for working in your

It is **completely pre-wired** ready for connection, meaning you can get started straight away! The head piece and bracket have a double air connection and, of course, the power module is fitted with a protective bracket.

The power module is suspended from an air cylinder supplied, which is height-adjustable by 600 mm. You can lower the power module to working height and use it comfortably with a simple hand movement. The power module remains at working height without you having to hold it, i.e. you have both hands free. After use, you can quickly and easily raise the power module again and it is back above your working area.